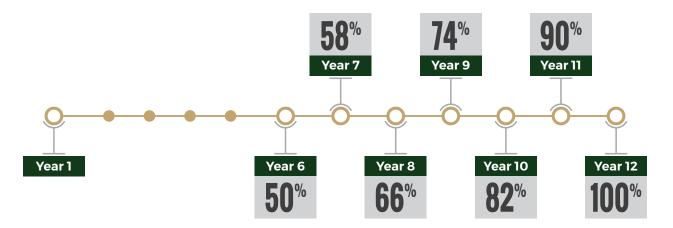

If After 6 years you wish to divest 50% of your position, then Aspectus will buy your 50% at the original price. From year 7 through 11 there are incremental buy back options available at 8% increments. You retain the remaining percentage of your participation. See the timeline below for all the information.

I.e. If 100% of the original Participation is \$100,000, the Participant has the right after 72 months to sell back to Aspectus 50% of their Participation for \$50,000.